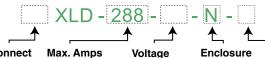

## The XLD Series Ratings

39 - 1250 Amps

**Optional Disconnect** Blank = None

B = Circuit Breaker
F = Fusible Disconnect (39 & 48A models only)

Voltage Blank = 208 - 480V 600 = 208 - 600V

**Enclosure** 

**Control Power** 

**E** = NEMA 12 **N4** = NEMA 4/4X

| by MO | TORTR | ONICS |
|-------|-------|-------|
|-------|-------|-------|

| Model<br>Number | MAX<br>AMPS | Horsepower |      |      | KW   |      |      |
|-----------------|-------------|------------|------|------|------|------|------|
|                 |             | 208V       | 240V | 480V | 600V | 230V | 400V |
| XLD-39*         | 39          | 10         | -    | 25   | 30   | 11   | 18.5 |
| XLD-48          | 48          | 10         | 15   | 30   | 40   | -    | 22   |
| XLD-62          | 62          | 15         | 20   | 40   | 50   | 15   | 30   |
| XLD-78          | 78          | 20         | 25   | 50   | 60   | 22   | 37   |
| XLD-92          | 92          | 25         | 30   | 60   | 75   | -    | 45   |
| XLD-120         | 120         | 30         | 40   | 75   | 100  | 30   | 55   |
| XLD-150         | 150         | 40         | 50   | 100  | 125  | 45   | 75   |
| XLD-180         | 180         | 50         | 60   | 125  | 150  | 55   | 90   |
| XLD-220         | 220         | 60         | 75   | 150  | 200  | -    | 110  |
| XLD-288         | 288         | 75         | 100  | 200  | 250  | 75   | 132  |
| XLD-360         | 360         | 100        | 125  | 250  | 300  | 110  | 160  |
| XLD-414         | 414         | 125        | 150  | 300  | 350  | -    | 200  |
| XLD-476         | 476         | -          | -    | 350  | 400  | 132  | 250  |
| XLD-550         | 550         | 150        | 200  | 400  | 500  | 160  | -    |
| XLD-718         | 718         | 200        | 250  | 500  | 600  | 200  | 315  |
| XLD-862         | 862         | 250        | 300  | 600  | 700  | -    | 400  |
| XLD-1006        | 1006        | 300        | 350  | 700  | 800  |      | 550  |
| XLD-1150        | 1150        | 350        | 400  | 800  | 900  |      | 637  |
| XLD-1200        | 1200        | 400        | 450  | 900  | 1000 |      | 665  |
| XLD-1250        | 1250        | 450        | 500  | 1000 | 1125 |      | 700  |